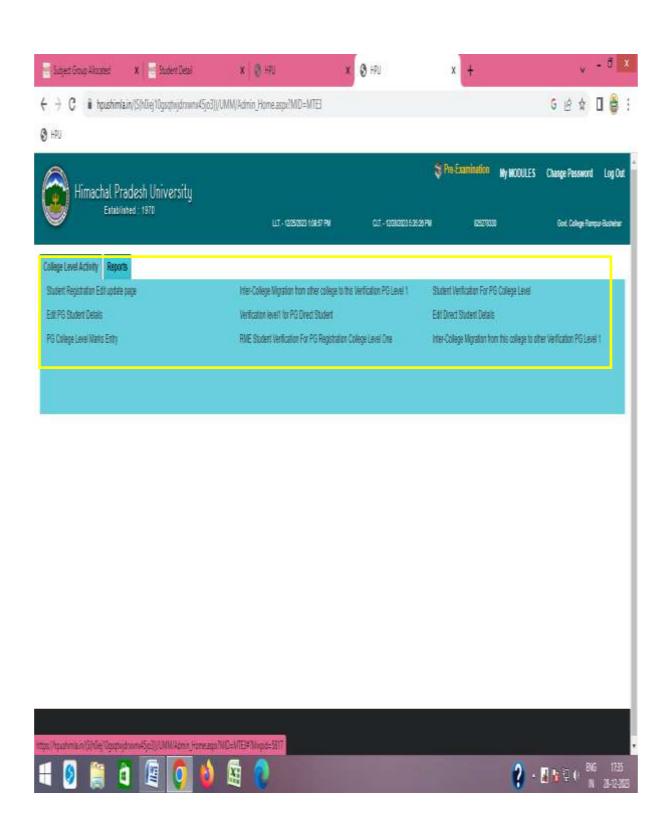

#### 4. Examination:

The Examination department has adopted e-governance systems to improve the examination process:

- 4.1. HPU Examination Portal
- 4.2. HPU Student Portal

Overall, our institution has made significant progress in e-governance adoption, ensuring a more efficient, transparent, and accessible institution for all stakeholders. The college is committed to further enhancing and expanding its e-governance initiatives in the coming years to keep pace with technological advancements and cater to the evolving needs of its students, faculty, and staff.