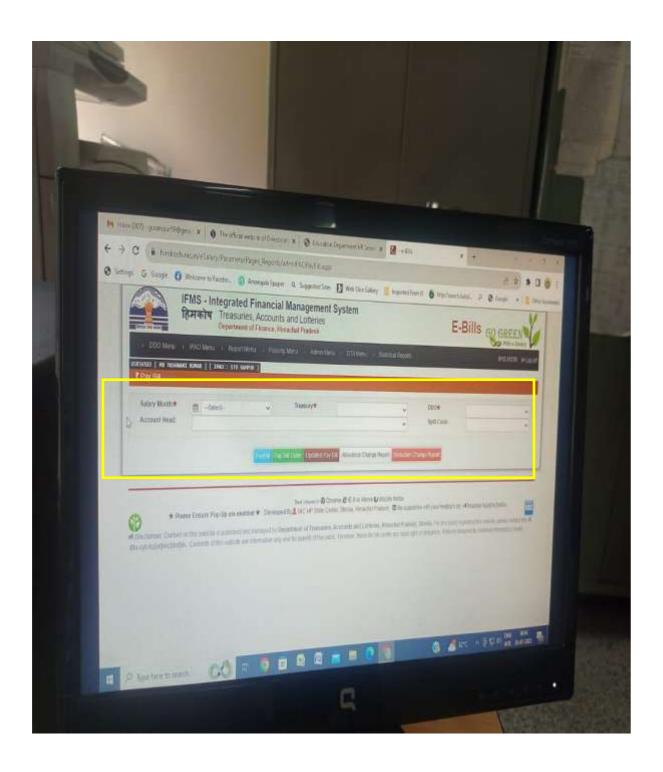

### Treasuries, accounts and lotteries

#### 2. Finance and Accounts:

The Finance and Accounts department has adopted several e-governance tools to streamline financial processes:

- 2.1. Treasuries, Accounts, and Lotteries.
- 2.2. GPF Information
- 2.3. IFMS.