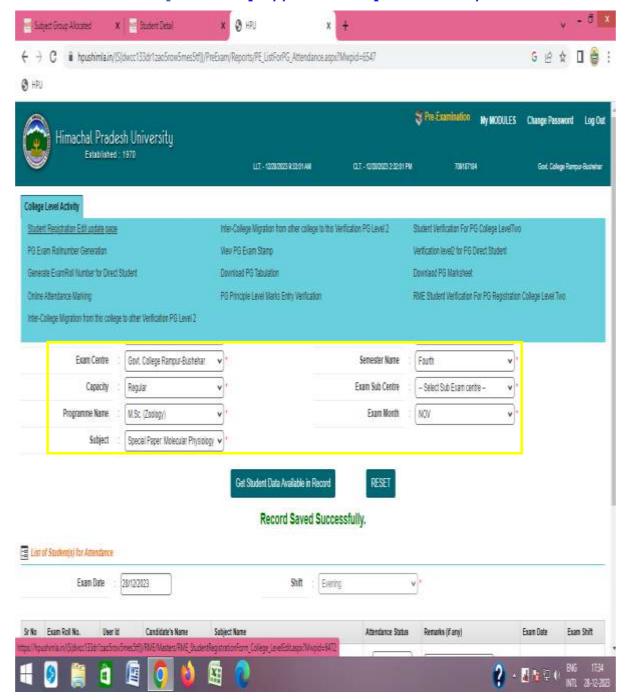

## HPU examination portal <a href="https://nexams.hpushimla.in/">https://nexams.hpushimla.in/</a>

#### 4. Examination:

The Examination department has adopted e-governance systems to improve the examination process:

- 4.1. HPU Examination Portal
- 4.2. HPU Student Portal

Overall, our institution has made significant progress in e-governance adoption, ensuring a more efficient, transparent, and accessible institution for all stakeholders. The college is committed to further enhancing and expanding its e-governance initiatives in the coming years to keep pace with technological advancements and cater to the evolving needs of its students, faculty, and staff.