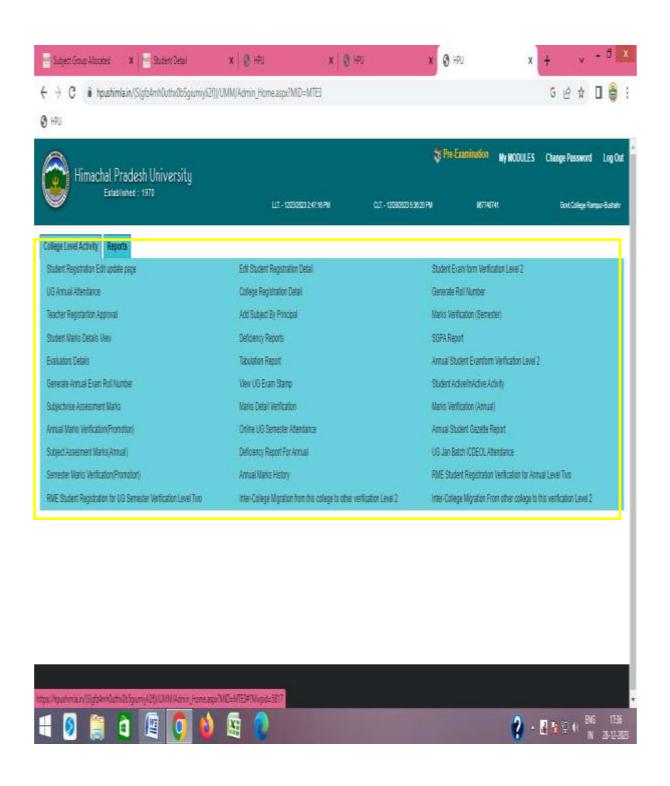

#### 4. Examination:

The Examination department has adopted e-governance systems to improve the examination process:

- 4.1. HPU Examination Portal
- 4.2. HPU Student Portal

Overall, our institution has made significant progress in e-governance adoption, ensuring a more efficient, transparent, and accessible institution for all stakeholders. The college is committed to further enhancing and expanding its e-governance initiatives in the coming years to keep pace with technological advancements and cater to the evolving needs of its students, faculty, and staff.